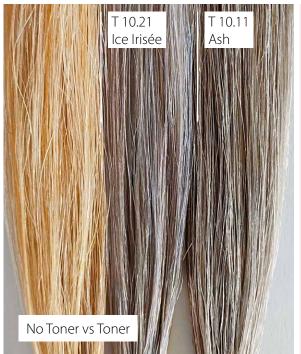

Pictures shows an example of bleached hair befored tonalizinig compared to bleached hair tonalized with Omniplex Blossom Glow Toner - T 10.21 Ice Irisée and T 10.11 Ash.