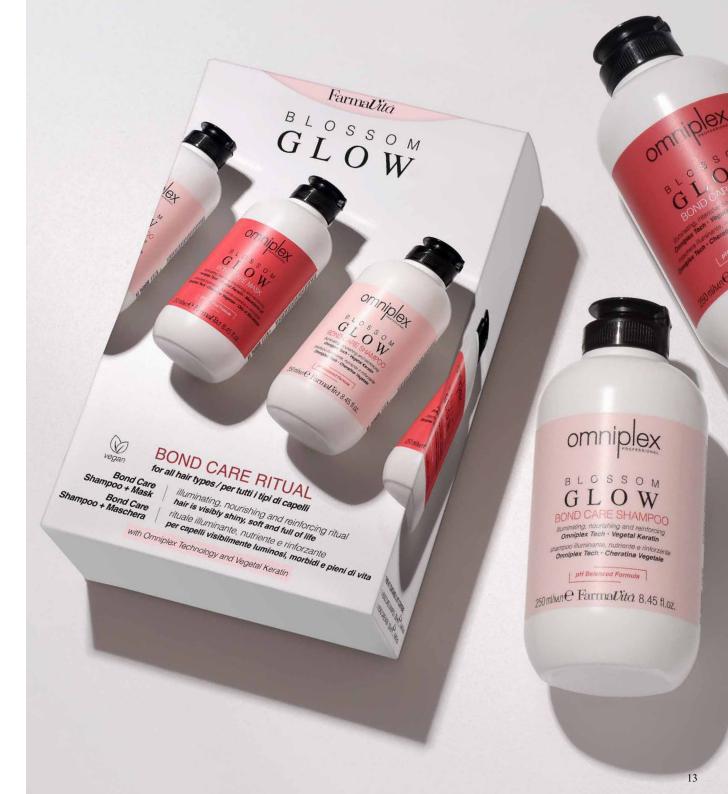

### **BOND CARE RITUAL**

#### Premium treatment line.

The innovative **Bond Care Shampoo** and **Bond Care Mask** ensure a superior blonde hair quality and long lasting colour results.

### Omniplex Tech + Vegetal Keratin

Bond Care Shampoo and Mask are available in:

• Professional size: 1000 ml / 33.8 fl.oz.

Ensure proper after care **IN-SALON**: Bond Care Shampoo (sulphate free) and Bond Care Mask (acid pH).

- Retail size: 250ml / 8.45 fl.oz.
- KIT (containing both shampoo and mask size 250ml / 8.45fl.oz)

Recommend Blossom Glow Bond Care for the **AT HOME** maintenance to your clients.