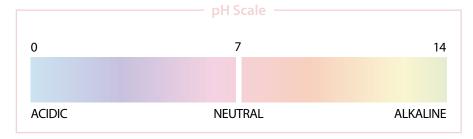

## THE IMPORTANCE OF pH

#### It's All About Balance

Chemical services and external influences (heat, pollution, sun...) change the hair's natural pH. For example to alkaline during a bleaching service. To mantain healthy hair it is necessary to return to its natural pH level.

### Acidic vs Alkaline

Draws the cuticles together, this creates a smooth surface.

Applied to the hair an acidic pH flattens the cuticles hardening the hair's surface, this makes the hair smooth and shiny.

Helps to soften and swell the cuticle, this allow the color to enter the hair's cuticle.