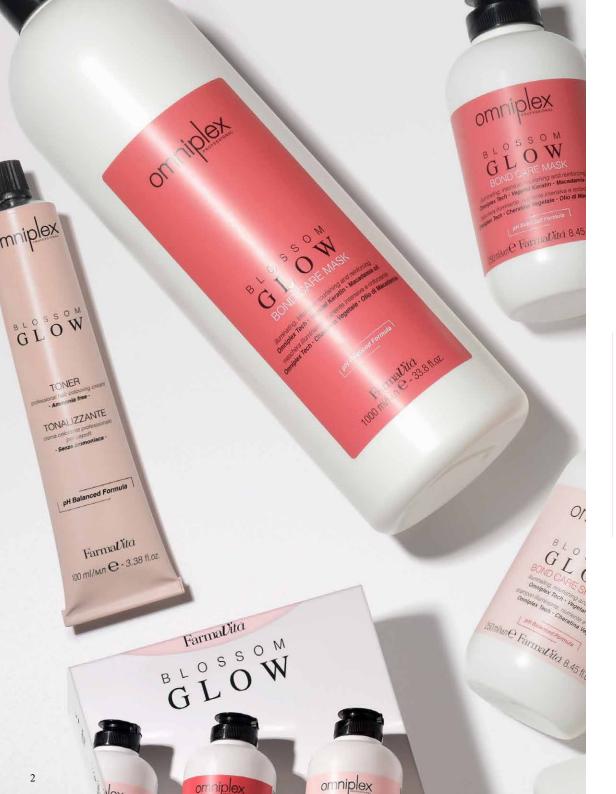

### For all shades of blonde

Discover the perfect finish for blonde hair colours with Blossom Glow.

**12 new toners** with a gentle ammonia free clean formula, for clients who want to enhance their blonde tones, neutralise unwanted warmth or enrich low lights.

Use always in combination with the innovative **Bond Care Shampoo and Mask** to ensure a superior blonde hair quality and long lasting colour results.

Omniplex Tech + Vegetal Keratin

### WHY BLOSSOM GLOW TONER

- Toners (T) enrich tones and neutralize unwanted warm tones on light blondes. Suitable for pre-bleached bases and natural base 9 or lighter.
- Deep Toners (DT) developed to enhance pre-lightened or naturally blonde darker bases. Ideal for low lights.
  Suitable for pre-belached bases and natural base from 5 to 9.
- The **ammonia free** clean\* formula is **gentle** on the hair, enriched with **Argan Oil** and **Vitamin E**.
- Easy and versatile application for use with both **brush and bottle**.
- 5 **pH-Balanced Technology** ensure a **healthy looking shine** and long lasting colour result.
- Our Toner Collection is developed to work in synergy with our Omniplex Blossom Glow Bond Care Shampoo and Mask to mantain the hair's pH balanced, this ensures a **better color result** and a **better hair's texture**.