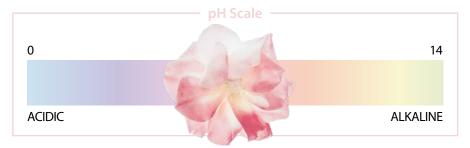

## THE IMPORTANCE OF pH

#### It's All About Balance

Chemical services and external influences (heat, pollution, sun...) change the hair's natural pH. For example to alkaline during a bleaching service. To mantain healthy hair it is necessary to return to its natural pH level.

### Acidic vs Alkaline

Draws the cuticles together, this creates a smooth surface.

Applied to the hair an acidic pH flattens the cuticles hardening the hair's surface, this makes the hair smooth and shiny.

Helps to soften and swell the cuticle, this allow the color to enter the hair's cuticle.