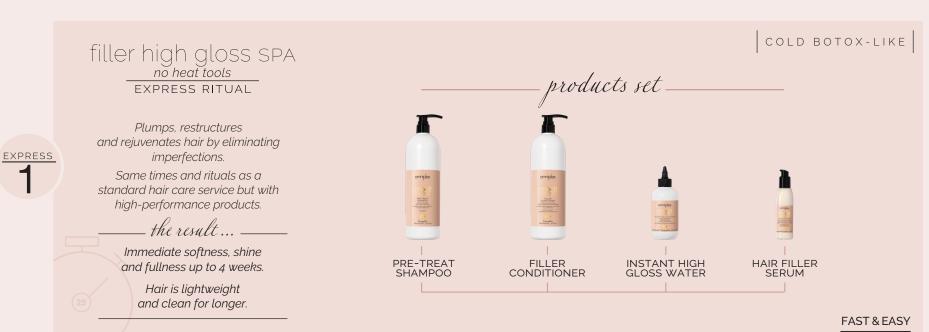

FAST & EASY

filler high gloss SPA

no heat tools

EXPRESS RITUAL

Plumps, restructures and rejuvenates hair by eliminating imperfections.

Same times and rituals as a standard hair care service but with high-performance products.

- the result ... -

Immediate softness, shine and fullness up to 4 weeks.

Hair is lightweight and clean for longer.

COLD BOTOX-LIKE

2

FAST & EASY

glass hair lamination

The treatment loved by influencers and celebrities around the world.