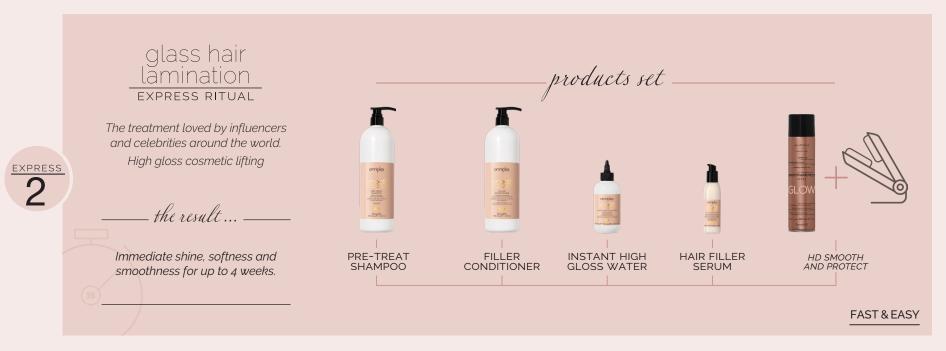

- the result ... -

Immediate softness, shine and fullness up to 4 weeks.

Hair is lightweight and clean for longer.

COLD BOTOX-LIKE

2

FAST & EASY

glass hair lamination

The treatment loved by influencers and celebrities around the world.

High gloss cosmetic lifting.

- the result ... -

Immediate shine, softness and smoothness for up to 4 weeks.

THERAPY

goodbye frizz

THERAPY RITUAL

Loose the frizz and keep your curls!

Transforms wavy, curly, voluminous and frizzy hair into more manageable hair, controlling frizz, reducing volume while keeping the natural shape of the hair