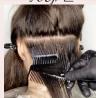

After processing, rinse the hair for a few seconds to remove excess product.

Dry the hair completely with a brush and hairdryer. Starting from the roots, take 0.5 cm sections, iron the hair, from the roots to the ends, as indicated in the table. Visually check the result to verify the correct temperature and stability of the colour\*. Increase the number of passes in the areas where hair is stronger, such as the roots.

step3

Allow the product to process 60 minutes.

After processing clean the hair using towel to remove excess of

IMPORTANT NOTE: if hair looks too wet, use the excess product for the next session.

Dry the hair completely with a brush and hairdryer. Wait 3 minutes and then starting from the roots take 0,5 cm section, iron the hair, from the roots to the ends, as indicated in the table. Visually check the result to verify the correct temperature and stability of the color. Increase the number of passages/strokes in the area where the hair is stronger, such as the roots.