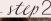

step3

Allow the product to process 60 minutes.

After processing clean the hair using towel to remove excess of

IMPORTANT NOTE: if hair looks too wet, use the excess product for the next session.

Dry the hair completely with a brush and hairdryer. Wait 3 minutes and then starting from the roots take 0,5 cm section, iron the hair, from the roots to the ends, as indicated in the table. Visually check the result to verify the correct temperature and stability of the color. Increase the number of passages/strokes in the area where the hair is stronger, such as the roots.