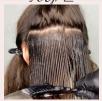

After processing, rinse the hair for a few seconds to remove excess product.

Dry the hair completely with a brush and hairdryer. Starting from the roots, take 0.5 cm sections, iron the hair, from the roots to the ends, as indicated in the table. Visually check the result to verify the correct temperature and stability of the colour\*. Increase the number of passes in the areas where hair is stronger, such as the roots.

step3

Allow the product to process 60 minutes.

After processing clean the hair using towel to remove excess of

IMPORTANT NOTE: if hair looks too wet, use the excess product for the next session.

Dry the hair completely with a brush and hairdryer. Wait 3 minutes and then starting from the roots take 0,5 cm section, iron the hair, from the roots to the ends, as indicated in the table. Visually check the result to verify the correct temperature and stability of the color. Increase the number of passages/strokes in the area where the hair is stronger, such as the roots.