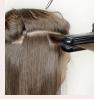

Wear gloves. Use the product ensures that the room is well ventilated. Pour the SMOOTHING FLUID into a bowl. To determine the right quantity of product consider the lenght, diameter, porosity and density of the hair. Divide the hair into sections and apply smoothing fluid through the hair keeping a distance of 0,5 cm from the roots using a brush and hands to ease the penetration of the fluid into the hair. Comb the hair and let it process.

Wear gloves. Use the product ensure that the room is well ventilated. Pour 90 ml. of SMOOTHING FLUID into a bowl or more fluid depending the lengths of the hair density or porosity of the hair. Divide the hair into 4/6 sections depending the density of the hair and apply smoothing Fluid on 0,5 cm section of hair keeping a distance of 0.5 cm from the roots using brush and hands to help the penetration of the fluid into the hair. Comb the hair and let it process.