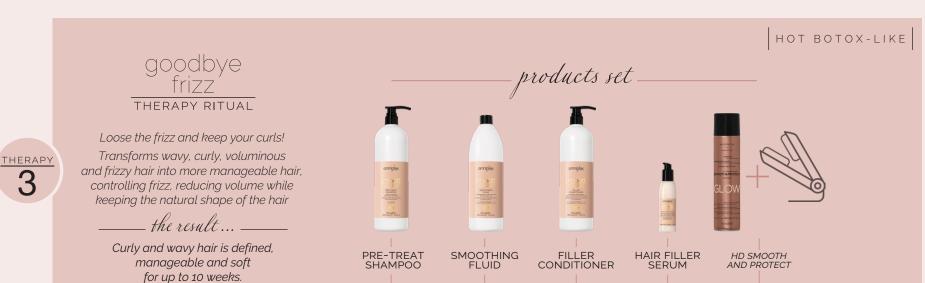

High gloss cosmetic lifting.

- the result ... -

Immediate shine, softness and smoothness for up to 4 weeks.

THERAPY

goodbye frizz

THERAPY RITUAL

Loose the frizz and keep your curls!

Transforms wavy, curly, voluminous and frizzy hair into more manageable hair, controlling frizz, reducing volume while keeping the natural shape of the hair

— the result ...

Curly and wavy hair is defined, manageable and soft for up to 10 weeks.

HOT BOTOX-LIKE

THERAPY

4

perfect smooth

Transforms frizzy, curly and wavy hair into perfectly smooth, silky and disciplined hair, remodeling the hair structure without stressing it.