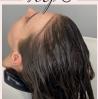

After processing, rinse the hair for a few seconds to remove excess product.

Dry the hair completely with a brush and hairdryer. Starting from the roots, take 0.5 cm sections, iron the hair, from the roots to the ends, as indicated in the table. Visually check the result to verify the correct temperature and stability of the colour\*. Increase the number of passes in the areas where hair is stronger, such as the roots.

step3

Allow the product to process 60 minutes.

After processing clean the hair using towel to remove excess of

IMPORTANT NOTE: if hair looks too wet, use the excess product for the next session.

Dry the hair completely with a brush and hairdryer. Wait 3 minutes and then starting from the roots take 0,5 cm section, iron the hair, from the roots to the ends, as indicated in the table. Visually check the result to verify the correct temperature and stability of the color. Increase the number of passages/strokes in the area where the hair is stronger, such as the roots.