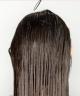

 $-\!\!\!-\!\!\!-$  the result ... -

Super smooth, shiny and manageable hair up to 10 weeks.

HOT BOTOX-LIKE

Apply PRE-TREAT SHAMPOO to damp hair. Create an even lather, then rinse. In case of resistant, natural, coarse hair, shampoo twice. Dry the hair completely with a brush and hairdryer.

Super smooth, shiny and manageable hair up to 10 weeks.

technical takle perfectly smooth...

| TYPE OF HAIR                                    | TEMPERATURE OF FLAT IRON | NUMBER OF PASSAGES/STROKES |
|-------------------------------------------------|--------------------------|----------------------------|
| Coarse, curly, very frizzy, natural hair        | 200/210 °C               | 9/10                       |
| Medium, wavy, colored hair                      | 190/200 °C               | 6/8                        |
| Fine, damaged, bleached hair or with highlights | 170/190 °C               | 4/5                        |

the result..

Super smooth, shiny and manageable hair up to 10 weeks.

technical table

| TYPE OF HAIR                                    | TEMPERATURE OF FLAT IRON | NUMBER OF PASSAGES/STROKES |
|-------------------------------------------------|--------------------------|----------------------------|
| Difficult, coarse, very curly, very frizzy hair | 200/210 °C               | 9/10                       |