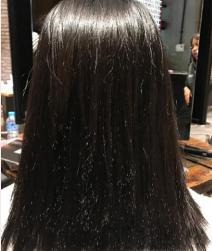

step5

Rinse the hair apply FILLER CONDITIONER to towel-dried hair focusing on the lengths and ends. Comb to distribute evenly. Leave to process for 10 minutes then rinse.

Towel-dry the hair. Apply the HAIR FILLER SERUM, comb the hair and style it. For extra shine and flexibility apply HD SMOOTH AND PROTECT SPRAY through lengths and ends. Dry the hair and style it by iron.

the result..

Super smooth, shiny and manageable hair up to 10 weeks.

technical table

| TYPE OF HAIR                                    | TEMPERATURE OF FLAT IRON | NUMBER OF PASSAGES/STROKES |
|-------------------------------------------------|--------------------------|----------------------------|
| Difficult, coarse, very curly, very frizzy hair | 200/210 °C               | 9/10                       |