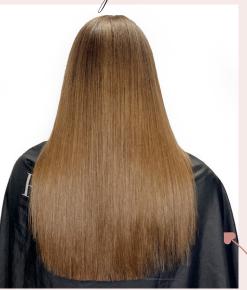

the result..

Super smooth, shiny and manageable hair up to 10 weeks.

technical table

| TYPE OF HAIR                                    | TEMPERATURE OF FLAT IRON | NUMBER OF PASSAGES/STROKES |
|-------------------------------------------------|--------------------------|----------------------------|
| Difficult, coarse, very curly, very frizzy hair | 200/210 °C               | 9/10                       |