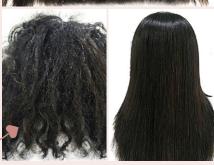

— the result ...

Curly and wavy hair is defined, manageable and soft for up to 10 weeks.

HOT BOTOX-LIKE

THERAPY

4

perfect smooth

Transforms frizzy, curly and wavy hair into perfectly smooth, silky and disciplined hair, remodeling the hair structure without stressing it.

 $-\!\!\!-\!\!\!-$  the result ... -

Super smooth, shiny and manageable hair up to 10 weeks.

HOT BOTOX-LIKE

Apply PRE-TREAT SHAMPOO to damp hair. Create an even lather, then rinse. In case of resistant, natural, coarse hair, shampoo twice. Dry the hair completely with a brush and hairdryer.