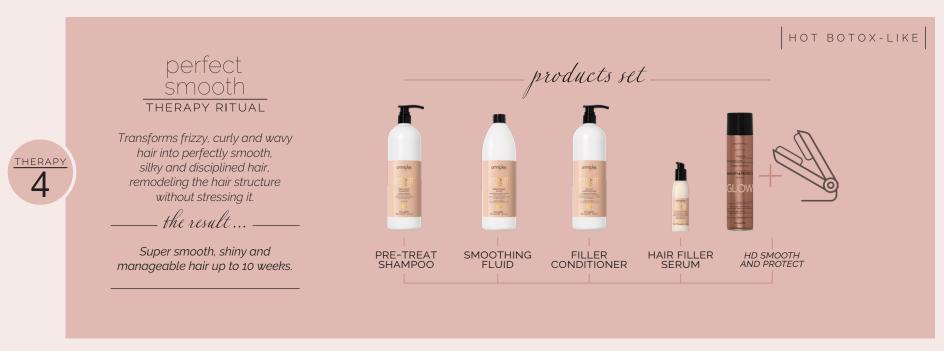

— the result ...

Curly and wavy hair is defined, manageable and soft for up to 10 weeks.

HOT BOTOX-LIKE

THERAPY

4

perfect smooth

Transforms frizzy, curly and wavy hair into perfectly smooth, silky and disciplined hair, remodeling the hair structure without stressing it.

 $-\!\!\!-\!\!\!-$  the result ... -

Super smooth, shiny and manageable hair up to 10 weeks.

HOT BOTOX-LIKE

Apply PRE-TREAT SHAMPOO to damp hair. Create an even lather, then rinse. In case of resistant, natural, coarse hair, shampoo twice. Dry the hair completely with a brush and hairdryer.