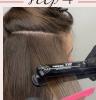

After processing, rinse the hair for a few seconds to remove excess product.

Dry the hair completely with a brush and hairdryer. Starting from the roots, take 0.5 cm sections, iron the hair, from the roots to the ends, as indicated in the table. Visually check the result to verify the correct temperature and stability of the colour\*. Increase the number of passes in the areas where hair is stronger, such as the roots.

step3

Allow the product to process 60 minutes.

After processing clean the hair using towel to remove excess of

IMPORTANT NOTE: if hair looks too wet, use the excess product for the next session.

Dry the hair completely with a brush and hairdryer. Wait 3 minutes and then starting from the roots take 0,5 cm section, iron the hair, from the roots to the ends, as indicated in the table. Visually check the result to verify the correct temperature and stability of the color. Increase the number of passages/strokes in the area where the hair is stronger, such as the roots.