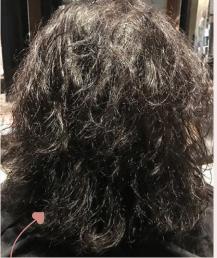

## THERAPY RITUAL / for difficul curly and frizzy hair

Apply PRE-TREAT SHAMPOO and rinse.

Apply again the PRE-TREAT SHAMPOO and leave on for 5 min heating the hair (heat source) and then rinse.

Dry the hair completely with a brush and hairdryer.

the result..

Super smooth, shiny and manageable hair up to 10 weeks.

technical table

| TYPE OF HAIR                                    | TEMPERATURE OF FLAT IRON | NUMBER OF PASSAGES/STROKES |
|-------------------------------------------------|--------------------------|----------------------------|
| Difficult, coarse, very curly, very frizzy hair | 200/210 °C               | 9/10                       |